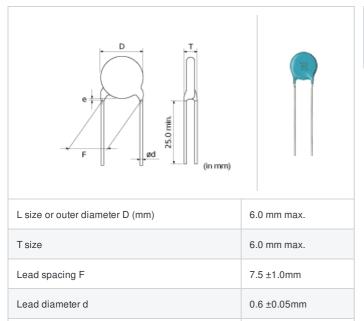

## **Shape**

3.0mm max.

1 of 1

<sup>1.</sup> This datasheet is downloaded from the website of Murata Manufacturing Co., Ltd. Therefore, it's specifications are subject to change or our products in it may be discontinued without advance notice. Please check with our sales representatives or product engineers before ordering.